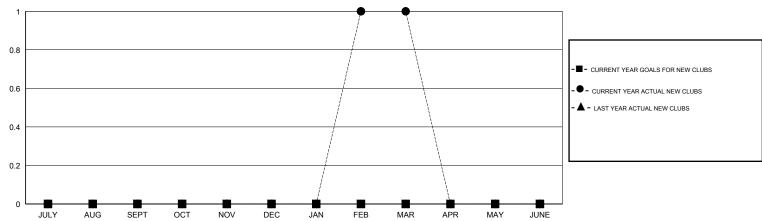

## GMT: Judy Hankom LOCATION WISCONSIN GMT CA 1

|               |                  | Clubs             |                  |                  | Members               |                    |                                     |                    |                  |
|---------------|------------------|-------------------|------------------|------------------|-----------------------|--------------------|-------------------------------------|--------------------|------------------|
|               | RESUI            | LTS FOR 2014-2015 |                  |                  | RESULTS FOR 2014-2015 |                    |                                     |                    |                  |
| QUARTER       | NEW CLUB<br>GOAL | NEW CLUBS         | DROPPED<br>CLUBS | NET<br>GAIN/LOSS | QUARTER               | NEW MEMBER<br>GOAL | CHARTER AND<br>NEW MEMBERS<br>ADDED | DROPPED<br>MEMBERS | NET<br>GAIN/LOSS |
| JULY/AUG/SEPT | 0                | 0                 | 1                | -1               | JULY/AUG/SEPT         | -4                 | 30                                  | 49                 | -19              |
| OCT/NOV/DEC   | 0                | 0                 | 0                | 0                | OCT/NOV/DEC           | -2                 | 24                                  | 44                 | -20              |
| JAN/FEB/MAR   | 0                | 1                 | 0                | 1                | JAN/FEB/MAR           | 10                 | 119                                 | 40                 | 79               |
| APR/MAY/JUNE  | 0                | 0                 | 0                | 0                | APR/MAY/JUNE          | 0                  | 0                                   | 0                  | 0                |