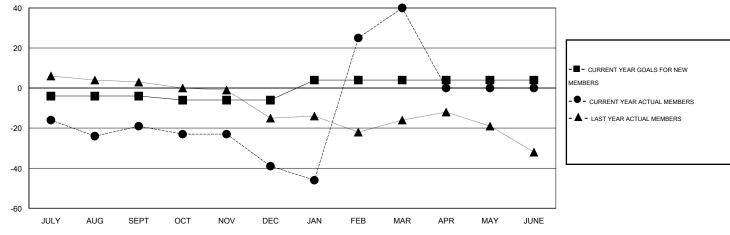

## GMT: Judy Hankom LOCATION WISCONSIN GMT CA 1

|               |                  | Clubs             |                  |                  | Members               |                    |                                     |                    |                  |
|---------------|------------------|-------------------|------------------|------------------|-----------------------|--------------------|-------------------------------------|--------------------|------------------|
|               | RESUI            | LTS FOR 2014-2015 |                  |                  | RESULTS FOR 2014-2015 |                    |                                     |                    |                  |
| QUARTER       | NEW CLUB<br>GOAL | NEW CLUBS         | DROPPED<br>CLUBS | NET<br>GAIN/LOSS | QUARTER               | NEW MEMBER<br>GOAL | CHARTER AND<br>NEW MEMBERS<br>ADDED | DROPPED<br>MEMBERS | NET<br>GAIN/LOSS |
| JULY/AUG/SEPT | 0                | 0                 | 1                | -1               | JULY/AUG/SEPT         | -4                 | 30                                  | 49                 | -19              |
| OCT/NOV/DEC   | 0                | 0                 | 0                | 0                | OCT/NOV/DEC           | -2                 | 24                                  | 44                 | -20              |
| JAN/FEB/MAR   | 0                | 1                 | 0                | 1                | JAN/FEB/MAR           | 10                 | 119                                 | 40                 | 79               |
| APR/MAY/JUNE  | 0                | 0                 | 0                | 0                | APR/MAY/JUNE          | 0                  | 0                                   | 0                  | 0                |